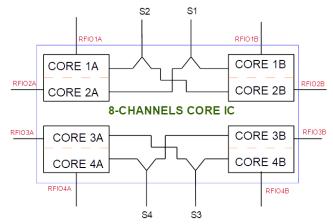

### 8-Channels Core IC

#### **Overview**

The RS7308XXX IC comprises of 8 cores of 8-bit active phase shifters and 7 bits VGAs that operates in the L, S, C, X and Ku frequency bands. The IC is SPI configurable and offers the required flexibility for phase and amplitude calibration.