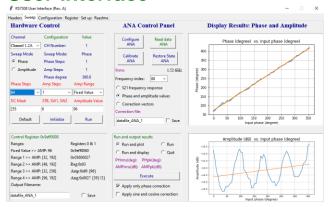

equency band<br>(GHz) | Туре  | Channels |
|-------------|-------------------------|-------|----------|
| RS7308LR    | 0.8 – 3.5               | RX    | 8        |
| RS7308L     | 0.8 – 3.5               | TX/RX | 4        |
| RS7308CR    | 3-6.2                   | RX    | 8        |
| RS7308CT    | 3-6.2                   | TX    | 8        |
| RS7308X     | 8-11                    | TX/RX | 4        |
| RS7308XR    | 8-11                    | RX    | 8        |
| RS7308XT    | 8-11                    | TX    | 8        |
| RS7308K     | 10.7 – 15               | TX/RX | 4        |
| RS7308KR    | 10.7-15                 | RX    | 8        |
| RS7308KT    | 10.7-15                 | TX    | 8        |
| RS7308KU    | 15 – 17.5               | TX/RX | 4        |

### **User interface**



RS7308 family Product Brief