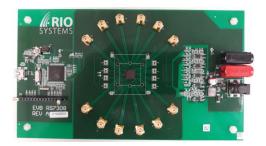

### 8-Channels Core IC

#### Part number

RS7308XXX

#### **Overview**

The RS7308XXX IC comprises of 8 cores of 8-bit active phase shifters and 7 bits VGAs that operates in the L, S, C, X and Ku frequency bands. The IC is SPI configurable and offers the required flexibility for phase and amplitude calibration.

## **Key features**

- Multiple frequency ranges
- 7-bit amplitude resolution
- 8-bit phase resolution
- Phase and amplitude calibrations
- Integrated lookup tables
- SPI configuration

# **Applications**

- Phase array
- Antenna beam forming
- Interference cancellation

#### **Evaluation boards**



### Contact

RIO SYSTEMS LTD 10 Hanahoshet St Tel Aviv, 6971072, Israel E-mail: info@rio-system.com

Tel: +972 3 5349109

**Block diagram** 



## **Main specifications**

| Part number | Frequency band<br>(GHz) | Туре  | Channels |
|-------------|-------------------------|-------|----------|
| RS7308LR    | 0.8 – 3.5               | RX    | 8        |
| RS7308L     | 0.8 – 3.5               | TX/RX | 4        |
| RS7308CR    | 3-6.2                   | RX    | 8        |
| RS7308CT    | 3-6.2                   | TX    | 8        |
| RS7308X     | 8-11                    | TX/RX | 4        |
| RS7308XR    | 8-11                    | RX    | 8        |
| RS7308XT    | 8-11                    | TX    | 8        |
| RS7308K     | 10.7 – 15               | TX/RX | 4        |
| RS7308KR    |