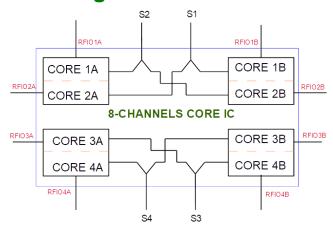

## 8-Channels Core IC

### **Block diagram**

#### **Overview**

The RS7308XXX IC comprises of 8 cores of 8-bit active phase shifters and 7 bits VGAs that operates in the L, S, C, X and Ku frequency bands. The IC is SPI configurable and offers the required flexibility for phase and amplitude calibration.