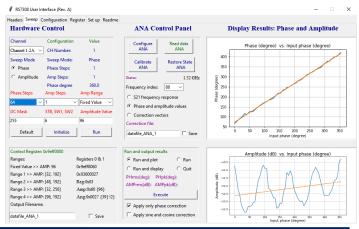

k diagram**



# **Main specifications**

| Part number | Frequency band<br>(GHz) | Туре  | Channels |
|-------------|-------------------------|-------|----------|
| RS7308LR    | 0.8 – 3.5               | RX    | 8        |
| RS7308L     | 0.8 – 3.5               | TX/RX | 4        |
| RS7308CR    | 3 – 6.2                 | RX    | 8        |
| RS7308CT    | 3 – 6.2                 | TX    | 8        |
| RS7308X     | 8 – 11                  | TX/RX | 4        |
| RS7308XR    | 8 – 11                  | RX    | 8        |
| RS7308XT    | 8 – 11                  | TX    | 8        |
| RS7308K     | 10.7 – 15               | TX/RX | 4        |
| RS7308KR    | 10.7 – 15               | RX    | 8        |
| RS7308KT    | 10.7 – 15               | TX    | 8        |

#### **User interface**



RS7308 family Product Brief