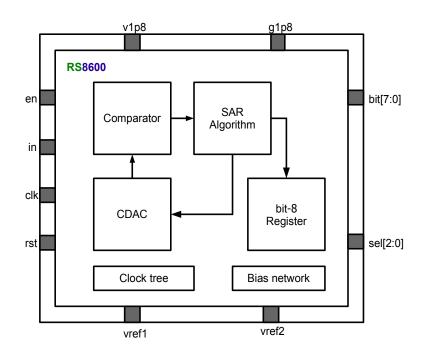

# Single-ended 8-bit SAR analog to digital converter

### Part number

• RS8600

#### **Overview**

The RS8600 is general purpose low power 8-bit successive approximation analog to digital converter core. The RS8600 is well suited for sensors and house keeping applications.

#### **Features**

- 8-bit converter
- Single-ended analog input
- Low current consumption
- 1.8V supply voltage

### **Deliverable**

- Close source database (flat GDSII)
- Open source database
- Support

## **Applications**

- General purpose ADC
- Control systems
- House keeping

## **Technology node**

TowerJazz TS18

## **Block diagram**



## **Main specifications**

| Parameters        | Value      |
|-------------------|------------|
| Resolution        | 8 bit      |
| Reference voltage | 0 to 1.8 V |
| DC current        | 0.2 mA     |
| Supply voltage    | 1.8V       |

## **Contact**

RIO SYSTEMS LTD 7 Gush Etzion St., Givat Shmuel, 54030, Israel

E-mail: info@rio-system.com

Tel: +972 3 5349109