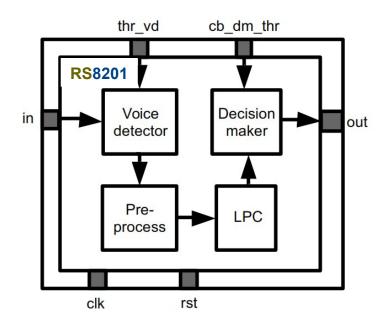

# **Speaker Verification**

#### Part number

RS8201

#### **Overview**

The RS8201 verifies if the incoming voice signal matches given code book characteristics

#### **Deliverable**

- Close source database (GDSII)
- HDL
- OVM test benches
- Support

### **Applications**

- Car key with remote control
- Garage opener remote control
- Hotel room doors
- Key-less entry system
- Hotel room safe

# **Algorithm**

- Energy for voice detection
- Pre-emphasis
- Hamming Window
- Linear Prediction Coding
- Coefficients
- Matching by Vector Quantization

#### **Real time**

- Decision output as soon as enough input samples received
- 25 ms latency

### **Technology node**

XFab XH035

### **Block diagram**



# Main specifications

| Parameters         | Value                   |
|--------------------|-------------------------|
| Input samples bits | 16 bits                 |
| Input sample rate  | 11 kHz<br>(recommended) |
| Output             | 2 bit (good-bad-n.d.)   |
| Response time      | 0.2 7 s                 |
| Power consumption  | 15 mW                   |

#### **Interface**

AMBA-AXI4 Lite

#### **Contact**

RIO SYSTEMS LTD 7 Gush Etzion St., Givat Shmuel, 54030, Israel E-mail: info@rio-system.com

Tel: +972 3 5349109