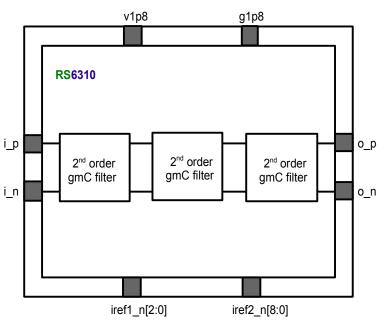

# 6<sup>th</sup> order gmC low pass filter



## Part number

RS6310

#### **Overview**

The RS6310 is a 6<sup>th</sup> order gmC low pass filter operating with 3dB cut-off frequency at around 70MHz.

## **Features**

- 70 MHz 3 dB bandwidth
- Low noise characteristics
- Tunable frequency response
- Variable gain
- 1.8V supply voltage

## Deliverable

- Close source database (flat GDSII)
- Open source database
- Support

## **Applications**

- Wireless transmitters
- Wireless receivers
- IF chains

## **Technology node**

TowerJazz TS18

## **Block diagram**



## **Main specifications**

| Parameters     | Value             |
|----------------|-------------------|
| Filter order   | 6                 |
| Bandwidth      | ~70MHz            |
| Area           | 0.26 mm x 0.24 mm |
| DC current     | 3.6 mA            |
| Supply voltage | 1.8 V             |

## Contact

RIO SYSTEMS LTD 7 Gush Etzion St., Givat Shmuel, 54030, Israel E-mail: info@rio-system.com Tel: +972 3 5349109