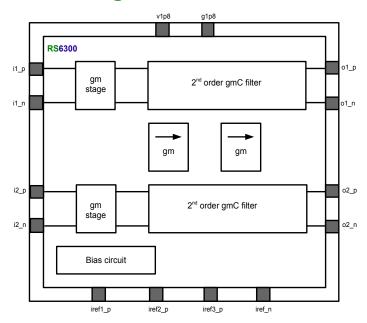

# 2<sup>nd</sup> order complex gmC filter



### Part number

RS6300

### **Overview**

The RS6300 is a 2<sup>nd</sup> order gmC complex filter operating with center frequency at 285MHz.

#### **Features**

- Center frequency at 285MHz
- Low noise performance
- Tunable frequency response
- 1.8V supply voltage

### **Deliverable**

- Close source database (flat GDSII)
- Open source database
- Support

### **Applications**

- Wireless transmitters
- Wireless receivers
- IF chains

# **Technology node**

TowerJazz SBC18

### **Block diagram**



# **Main specifications**

| Parameters       | Value   |
|------------------|---------|
| Center frequency | 275 MHz |
| Bandwidth        | ~50MHz  |
| DC current       | 12mA    |
| Supply voltage   | 1.8V    |

### **Contact**

RIO SYSTEMS LTD 7 Gush Etzion St., Givat Shmuel, 54030, Israel

E-mail: info@rio-system.com

Tel: +972 3 5349109